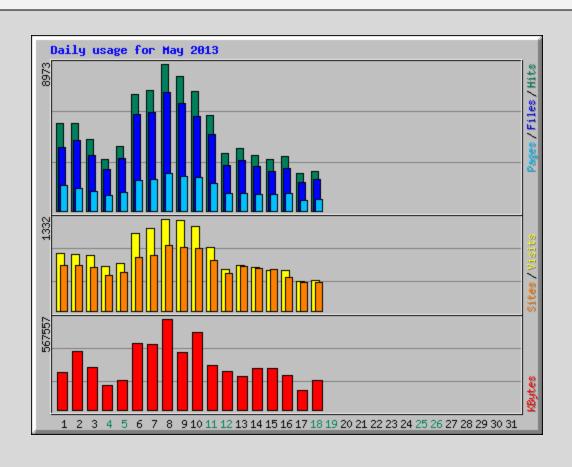

| Monthly Statistics for May 2013 |         |  |
|---------------------------------|---------|--|
| Total Hits                      | 88839   |  |
| Total Files                     | 70730   |  |
|                                 | 24539   |  |
| Total Pages Total Visits        | 14821   |  |
|                                 |         |  |
| Total KBytes                    | 5199111 |  |

Nearly
90,000 hits
and 15,000
visits in the
first 18 days!

|                | Avg    | Max    |
|----------------|--------|--------|
| Hits per Hour  | 205    | 793    |
| Hits per Day   | 4935   | 8973   |
| Files per Day  | 3929   | 7229   |
| Pages per Day  | 1363   | 2264   |
| Visits per Day | 823    | 1332   |
| KBytes per Day | 288840 | 567557 |

Visits peaked at 250% of the previous record.